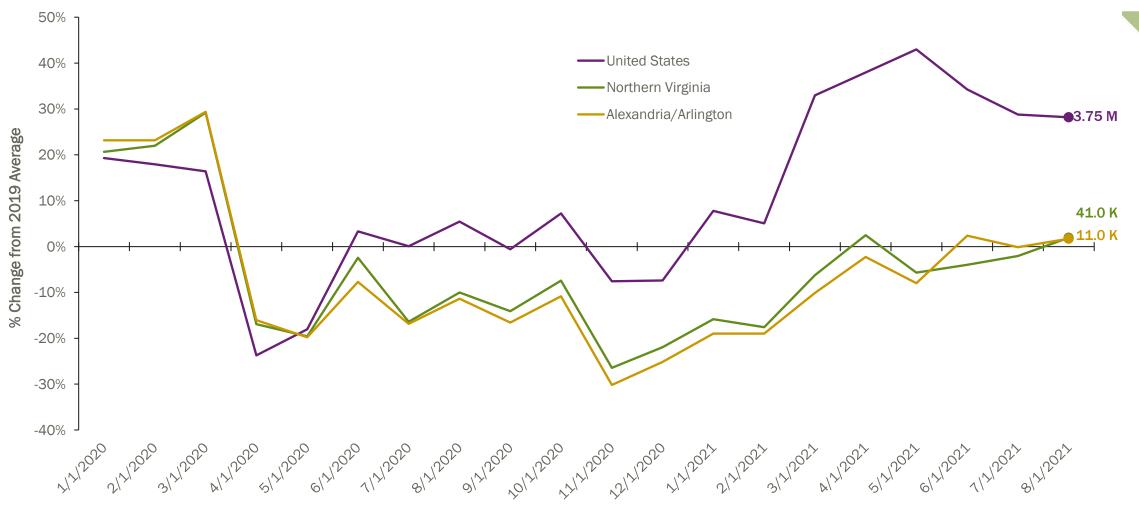

### **JOB POSTINGS**

#### Percentage Change in Total Postings from 2019 Average

Northern Virginia Community College