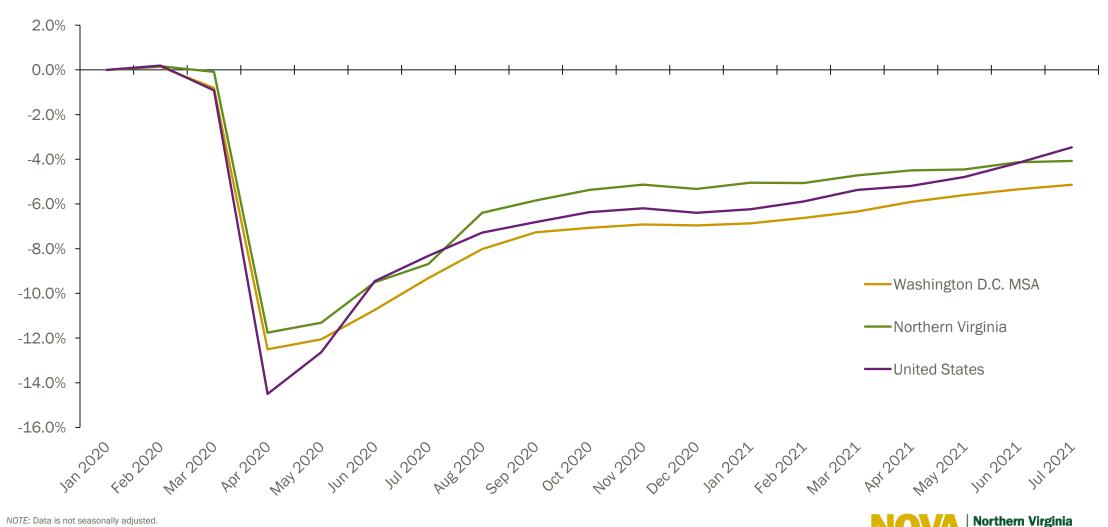

### EMPLOYMENT

#### **Percentage Change in Employment from January 2020**

NOTE: Data is not seasonally adjusted. Source: U.S. BLS, Current Employment Statistics, September 1, 2021, https://www.bls.gov/ces