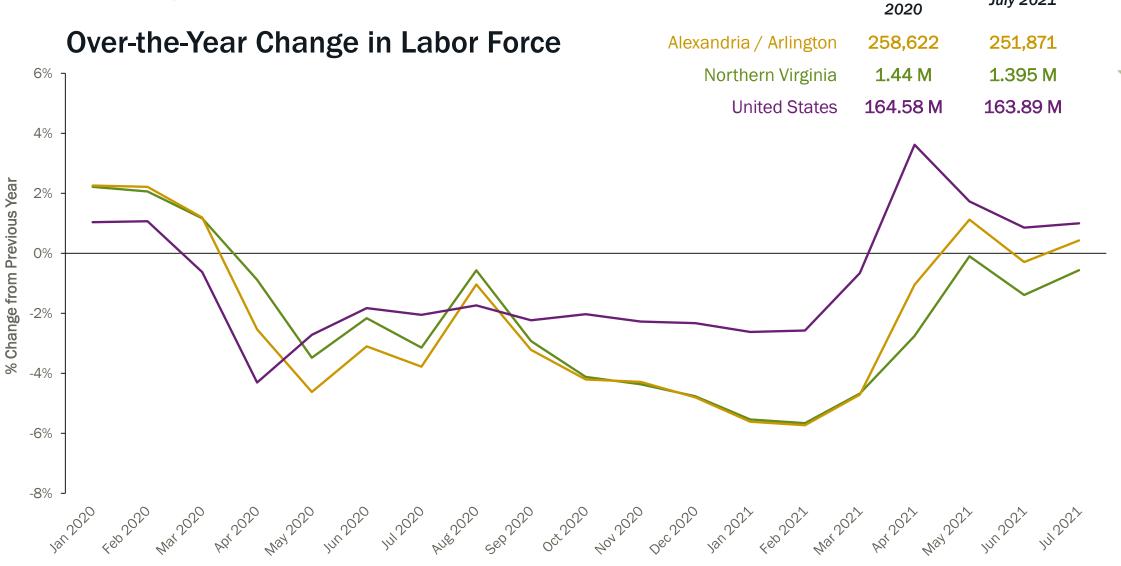

- Return to in-person work vs. continued remote

### UNEMPLOYMENT

### **Trend in Unemployment Rates**

#### Total Unemployed

**Community College** 



# UNEMPLOYMENT

### **Change in Unemployment Insurance Claims**



Claims for the Week Ending September 11, 2021





**Community College** 

### EMPLOYMENT

#### **Percentage Change in Employment from January 2020**



NOTE: Data is not seasonally adjusted. Source: U.S. BLS, Current Employment Statistics, September 1, 2021, https://www.bls.gov/ces

### **JOB POSTINGS**

#### Percentage Change in Total Postings from 2019 Average



Northern Virginia Community College





# EMPLOYMENT

### **Over-the-Year Employment Change in Top 15 Sectors**





### **EMPLOYMENT**

### Average Annual Projected Growth in Top 15 Sectors





# EMPLOYMENT







**Total Labor Force** 

July 2021

January

# **KEEP AN EYE OUT**

- August 2021 Unemployment (9/29)
- September 2021 Employment Situation (10/8)
- Preliminary Q2 County Employment (October)
  - Full data, November
- From NOVA LMI:
  - State of the Workforce, Q3 2021 Mid-October
  - Results from an exciting new survey of regional employers regarding hiring, retention, and training/development practices – October 6<sup>th</sup> release

# **QUESTIONS?**

### **Tucker Plumlee**

Manager, Labor Market Research

tplumlee@nvcc.edu

www.nvcc.edu/lmi