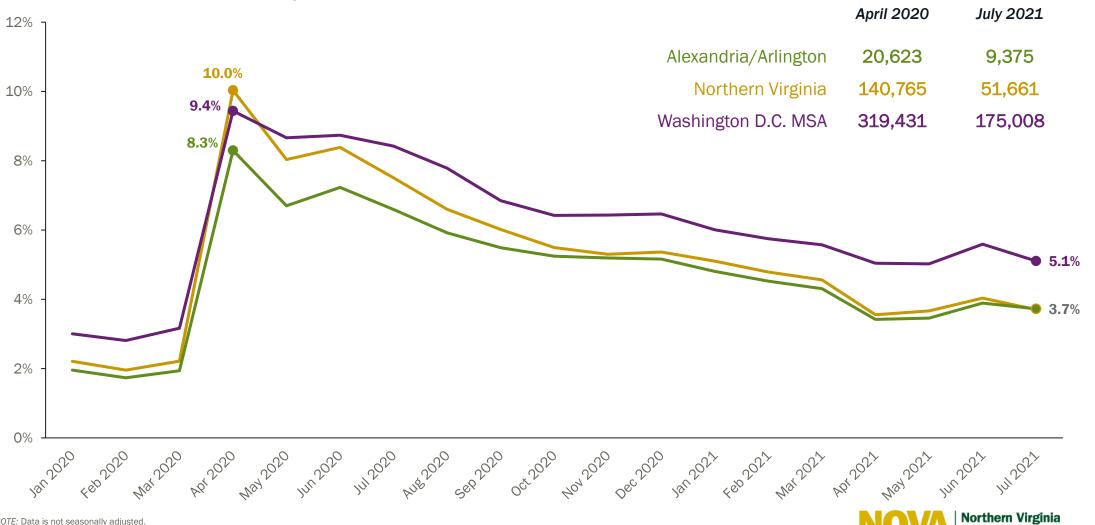

### **Trend in Unemployment Rates**

#### Total Unemployed

**Community College** 