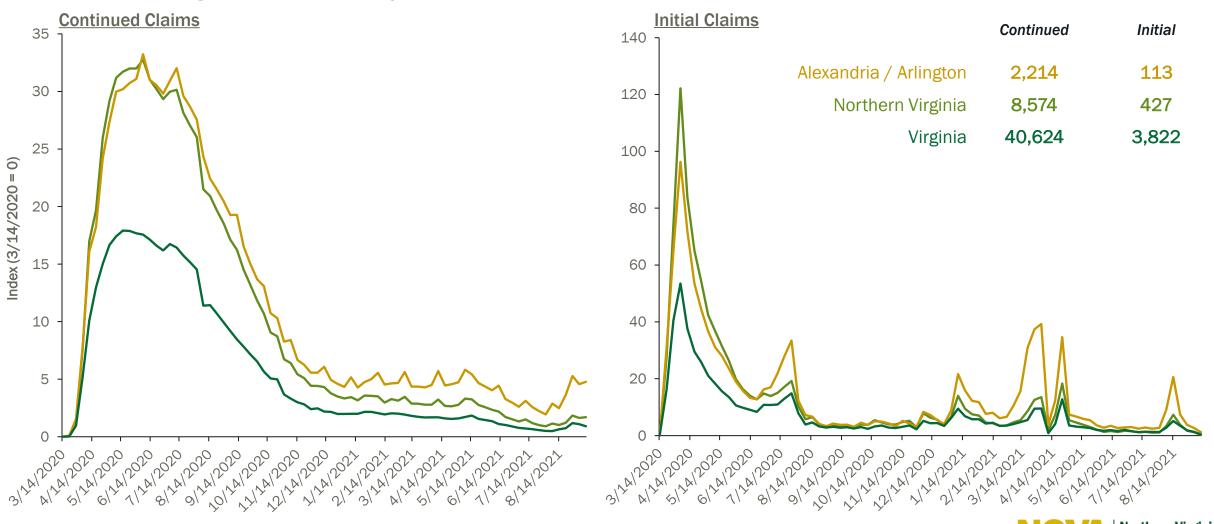

# UNEMPLOYMENT

### **Change in Unemployment Insurance Claims**

Claims for the Week Ending September 11, 2021

**Community College** 