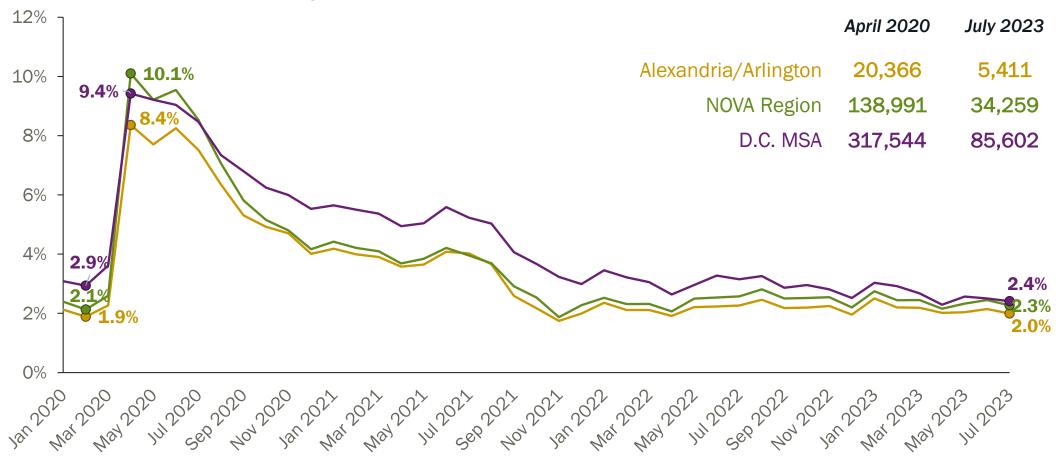

### LABOR MARKET UPDATE Q3 2023 ALEXANDRIA/ARLINGTON

Marisa Lemma

Research Analyst, Labor Market Intelligence



## **EMPLOYMENT**

#### Percentage Change in Total Employment, Year-Over-Year





#### **Total Labor Force**

## **LABOR FORCE**

**Labor Force Change from February 2020** 

February 2020 July 2023

Alexandria/Arlington 257.4 K 271.4 K

D.C. MSA 3.53 M 3.55 M

United States 164.23 M 168.35 M





## UNEMPLOYMENT

### **Trend in Unemployment Rates**

#### Total Unemployed





## INFLATION

#### CPI-U

July 2023





2019 Avg.





# **TECH JOBS**

## IT JOB POSTINGS

2019 vs. 2022 - NOVA Service Area





# **CHANGES IN EMPLOYMENT**

| Occupation                                   | 2019 Jobs | 2022 Jobs | % Change |
|----------------------------------------------|-----------|-----------|----------|
| Database Architects                          | 2,298     | 4,517     | 97%      |
| Web Developers                               | 1,961     | 3,058     | 56%      |
| Data Entry Keyers                            | 1,020     | 1,556     | 53%      |
| Database Administrators                      | 2,219     | 3,072     | 38%      |
| Web and Digital Interface Designers          | 1,613     | 2,008     | 24%      |
| Computer and Information Research Scientists