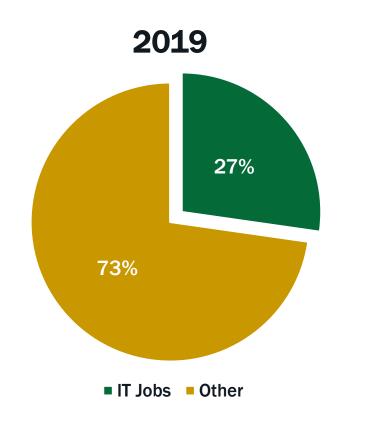

### LABOR MARKET UPDATE Q3 2023 ALEXANDRIA/ARLINGTON

Marisa Lemma

Research Analyst, Labor Market Intelligence



## **EMPLOYMENT**

#### Percentage Change in Total Employment, Year-Over-Year





#### **Total Labor Force**

## **LABOR FORCE**

**Labor Force Change from February 2020** 

February 2020 July 2023

Alexandria/Arlington 257.4 K 271.4 K

D.C. MSA 3.53 M 3.55 M

United States 164.23 M 168.35 M





## UNEMPLOYMENT

### **Trend in Unemployment Rates**

#### Total Unemployed





## INFLATION

#### CPI-U

July 2023





2019 Avg.





# **TECH JOBS**

## IT JOB POSTINGS

2019 vs. 2022 - NOVA Service Area





# **CHANGES IN EMPLOYMENT**

| Occupation                                   | 2019 Jobs | 2022 Jobs | % Change |
|----------------------------------------------|-----------|-----------|----------|
| Database Architects                          | 2,298     | 4,517     | 97%      |
| Web Developers                               | 1,961     | 3,058     | 56%      |
| Data Entry Keyers                            | 1,020     | 1,556     | 53%      |
| Database Administrators                      | 2,219     | 3,072     | 38%      |
| Web and Digital Interface Designers          | 1,613     | 2,008     | 24%      |
| Computer and Information Research Scientists | 1,555     | 1,228     | -21%     |
| Computer Hardware Engineers                  | 1,801     | 1,415     | -21%     |
| Computer