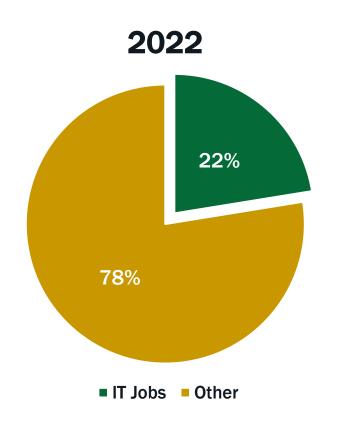

### LABOR MARKET UPDATE Q3 2023 ALEXANDRIA/ARLINGTON

Marisa Lemma

Research Analyst, Labor Market Intelligence



## **EMPLOYMENT**

#### Percentage Change in Total Employment, Year-Over-Year





#### **Total Labor Force**

## **LABOR FORCE**

**Labor Force Change from February 2020** 

February 2020 July 2023

Alexandria/Arlington 257.4 K 271.4 K

D.C. MSA 3.53 M 3.55 M

United States 164.23 M 168.35 M





## UNEMPLOYMENT

### **Trend in Unemployment Rates**

#### Total Unemployed





## INFLATION

#### CPI-U

July 2023





2019 Avg.





# **TECH JOBS**

## IT JOB POSTINGS

2019 vs. 2022 - NOVA Service Area





# **CHANGES IN EMPLOYMENT**

| Occupation                                   | 2019 Jobs | 2022 Jobs | % Change |
|----------------------------------------------|-----------|-----------|----------|
| Database Architects                          | 2,298     | 4,517     | 97%      |
| Web Developers                               | 1,961     | 3,058     | 56%      |
| Data Entry Keyers                            | 1,020     | 1,556     | 53%      |
| Database Administrators                      | 2,219     | 3,072     | 38%      |
| Web and Digital Interface Designers          | 1,613     | 2,008     | 24%      |
| Computer and Information Research Scientists | 1,555     | 1,228     | -21%     |
| Computer Hardware Engineers                  | 1,801     | 1,415     | -21%     |
| Computer Sy