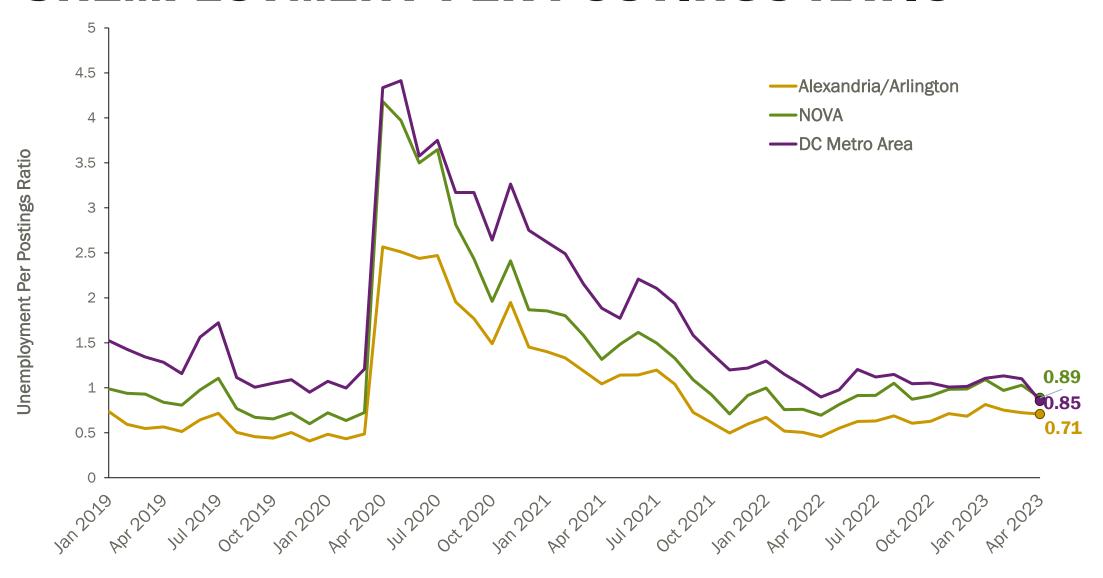

## **ACCOUNTANT SHORTAGES**

### **UNEMPLOYMENT PER POSTINGS RATIO**

*NOTE:* Unemployment rate is not seasonally adjusted. LAUS data from January 2020 – December 2022 were subject to revision on April 21, 2023. *Source:* U.S. BLS, *Local Area Unemployment Statistics*, September 12, 2023, <a href="https://www.bls.gov/lau">https://www.bls.gov/lau</a>; Lightcast Analyst (2023.3 release).