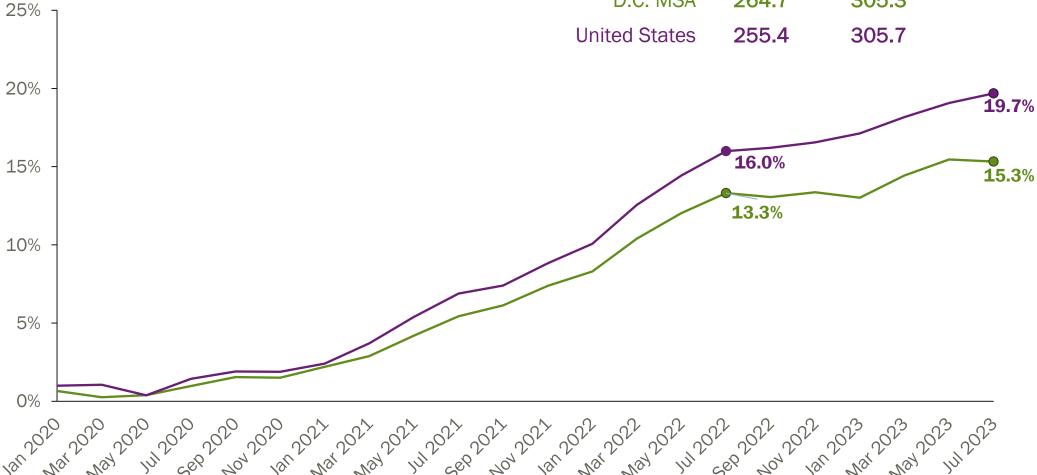

### LABOR MARKET UPDATE Q3 2023 ALEXANDRIA/ARLINGTON

Marisa Lemma

Research Analyst, Labor Market Intelligence



## **EMPLOYMENT**

#### Percentage Change in Total Employment, Year-Over-Year





#### **Total Labor Force**

## **LABOR FORCE**

**Labor Force Change from February 2020** 

February 2020 July 2023

Alexandria/Arlington 257.4 K 271.4 K

D.C. MSA 3.53 M 3.55 M

United States 164.23 M 168.35 M





## UNEMPLOYMENT

### **Trend in Unemployment Rates**

#### Total Unemployed





## INFLATION

#### CPI-U

July 2023





2019 Avg.





# **TECH JOBS**

## IT JOB POSTINGS

2019 vs. 2022 - NOVA Service Area





# **CHANGES IN EMPLOYMENT**

| Occupation                                   | 2019 Jobs | 2022 Jobs | % Change |
|----------------------------------------------|-----------|-----------|----------|
| Database Architects                          | 2,298     | 4,517     | 97%      |
| Web Developers                               | 1,961     | 3,058     | 56%      |
| Data Entry Keyers                            | 1,020     | 1,556     | 53%      |
| Database Administrators                      | 2,219     | 3,072     | 38%      |
| Web and Digital Interface Designers          | 1,613     | 2,008     | 24%      |
| Computer and Information Research Scientists | 1,555     | 1,228     | -21%     |
| Computer Hardware