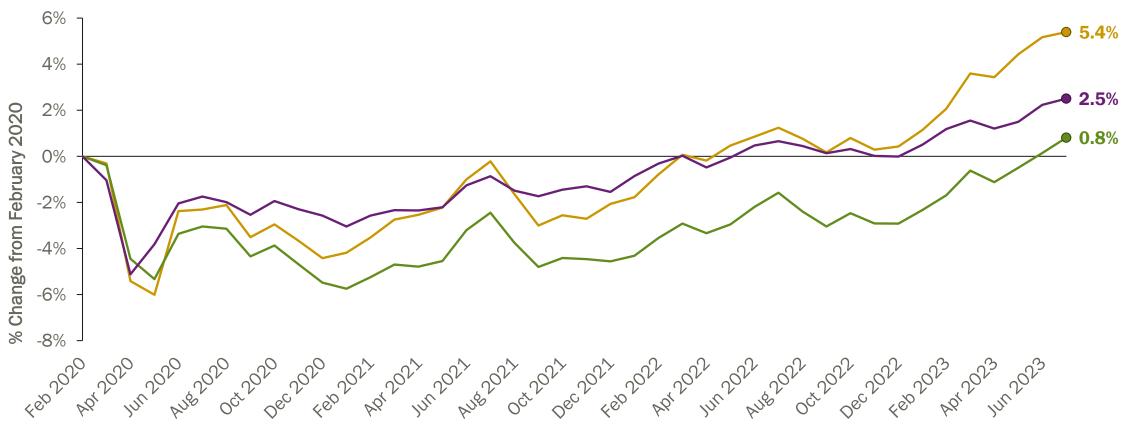

#### **Total Labor Force**

## **LABOR FORCE**

**Labor Force Change from February 2020** 

February 2020 July 2023

Alexandria/Arlington 257.4 K 271.4 K

D.C. MSA 3.53 M 3.55 M

United States 164.23 M 168.35 M