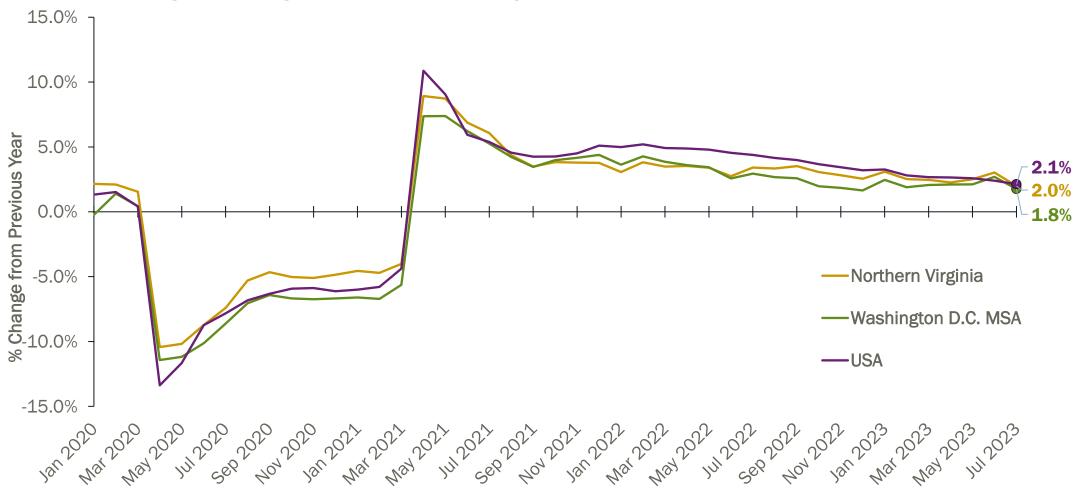

### LABOR MARKET UPDATE Q3 2023 ALEXANDRIA/ARLINGTON

Marisa Lemma

Research Analyst, Labor Market Intelligence



## **EMPLOYMENT**

#### Percentage Change in Total Employment, Year-Over-Year





#### **Total Labor Force**

## **LABOR FORCE**

**Labor Force Change from February 2020** 

February 2020 July 2023

Alexandria/Arlington 257.4 K 271.4 K

D.C. MSA 3.53 M 3.55 M

United States 164.23 M 168.35 M





## UNEMPLOYMENT

### **Trend in Unemployment Rates**

#### Total Unemployed





## INFLATION

#### CPI-U

July 2023





2019 Avg.





# **TECH JOBS**

## IT JOB POSTINGS

2019 vs. 2022 - NOVA Service Area





# **CHANGES IN EMPLOYMENT**

| Occupation                                   | 2019 Jobs | 2022 Jobs | % Change |
|----------------------------------------------|-----------|-----------|----------|
| Database Architects                          | 2,298     | 4,517     | 97%      |
| Web Developers                               | 1,961     | 3,058     | 56%      |
|