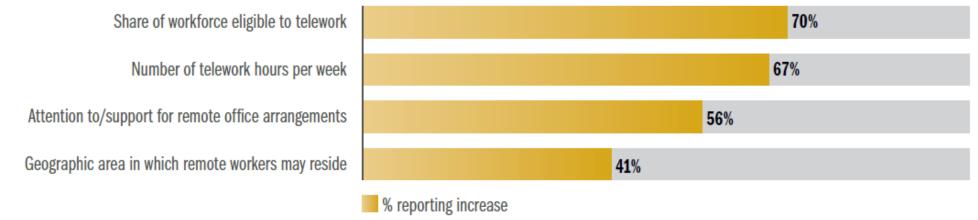

#### **Changes to Remote Work Policies**

**49**%

Reported employing at least one intern over the past 12 months

**15**%

Recruit through apprenticeships

**25**%

Consider level of education to be very important or essential when making hiring decisions