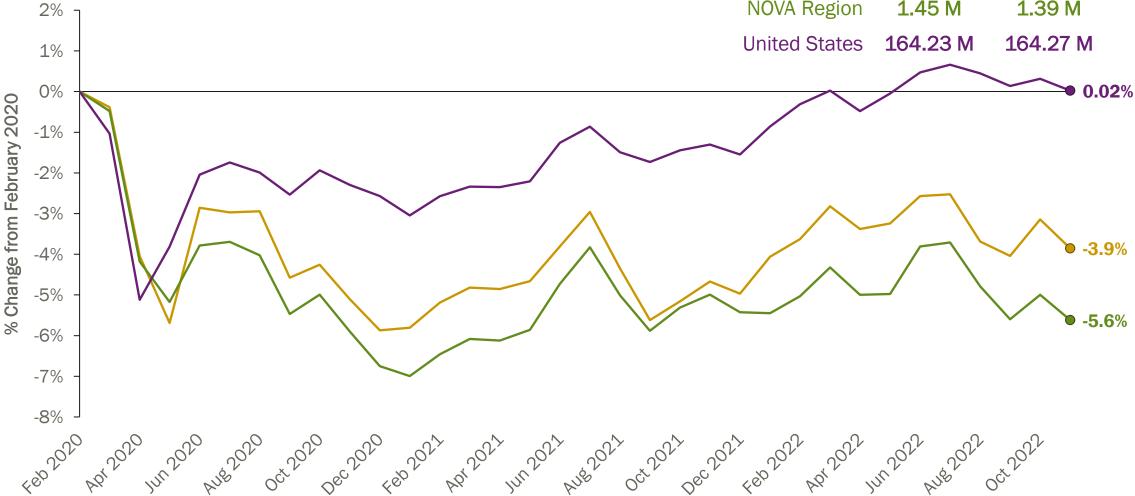

#### Percentage Change in Total Employment from February 2020

*NOTE:* Total nonfarm employment, seasonally adjusted. Source: U.S. BLS, *Current Employment Statistics*, January 24, 2023, <a href="https://www.bls.gov/ces">https://www.bls.gov/ces</a>.

## LABOR FORCE

**Total Labor Force** 

**Labor Force Change from February 2020** 

Alexandria/Arlington 260.4 K 250.4 K

> **NOVA** Region 1.45 M 1.39 M

NOTE: Data is not seasonally adjusted