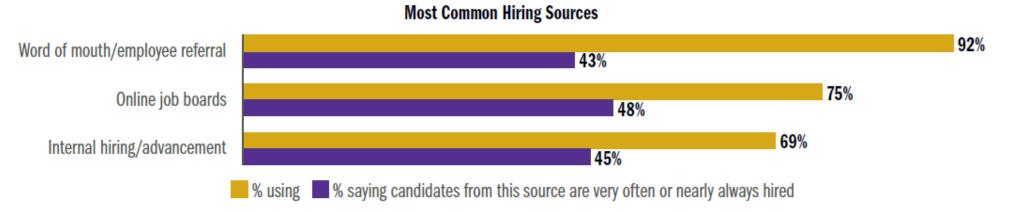

#### **Primary Barriers to Hiring**

% reporting as a major or significant barrier

and/or professional experience