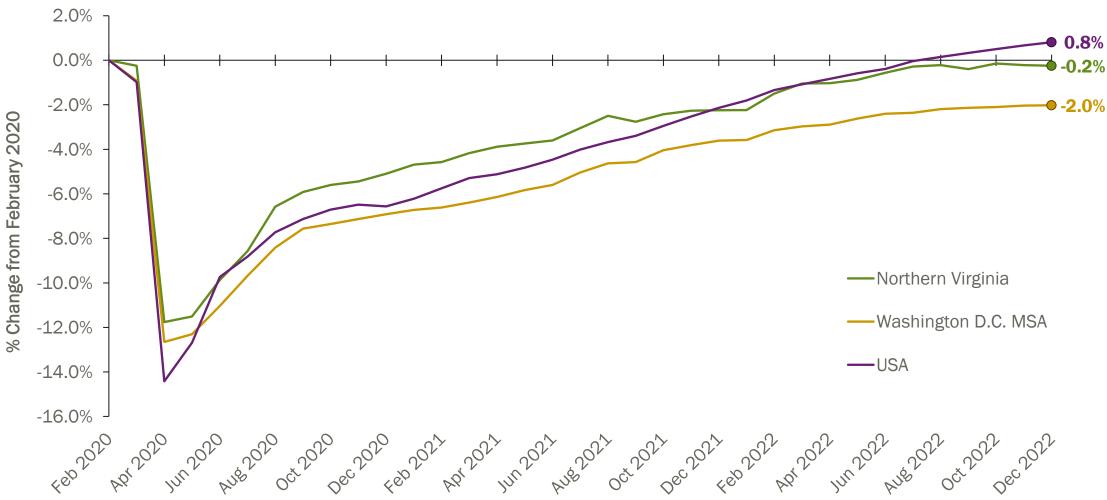

# LABOR MARKET UPDATE Q1 2023 ALEXANDRIA/ARLINGTON

Tucker Plumlee

Marisa Lemma

Associate Director, Labor Market Intelligence Research Analyst



### **EMPLOYMENT**

#### Percentage Change in Total Employment from February 2020



*NOTE:* Total nonfarm employment, seasonally adjusted. Source: U.S. BLS, *Current Employment Statistics*, January 24, 2023, <a href="https://www.bls.gov/ces">https://www.bls.gov/ces</a>.

## LABOR FORCE

**Total Labor Force** 



**Labor Force Change from February 2020** 

Alexandria/Arlington 260.4 K 250.4 K

> **NOVA** Region 1.45 M 1.39 M



NOTE: Data is not seasonally adjusted





## UNEMPLOYMENT

#### **Trend in Unemployment Rates**

#### Total Unemployed

**Northern Virginia** 





## **UNEMPLOYMENT INSURANCE CLAIMS**

#### **Trend in Initial Claims**

























#### **Primary Barriers to Hiring**



% reporting as a major or significant barrier



and/or professional experience







#### **Changes to Remote Work Policies**













**49**%

Reported employin