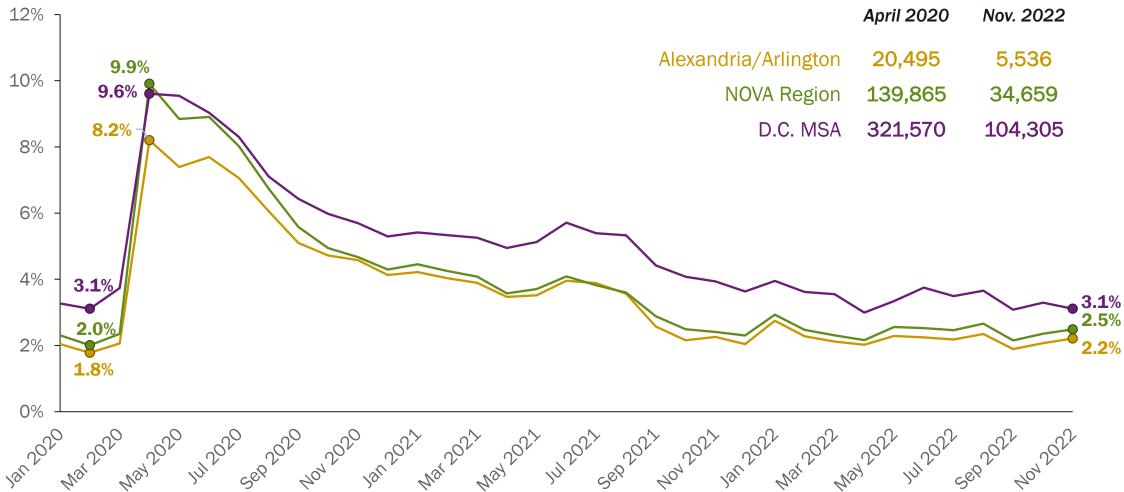

#### **Trend in Unemployment Rates**

#### Total Unemployed

**Northern Virginia** 

## LABOR FORCE

**Total Labor Force** 

**Labor Force Change from February 2020** 

Alexandria/Arlington 260.4 K 250.4 K

> **NOVA** Region 1.45 M 1.39 M

NOTE: Data is not seasonally adjusted